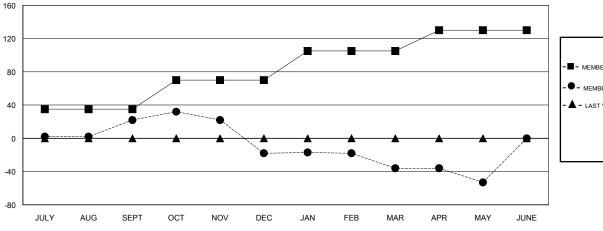

### GOALS AND ACTUAL MEMBERS CUMULATIVE

| ı  |                               |
|----|-------------------------------|
| -1 | - MEMBER GROWTH NET GOAL      |
| -  | - MEMBER GROWTH ACTUAL        |
| -4 | - LAST YEAR MEMBERSHIP ACTUAL |
|    |                               |
|    |                               |
| ᆫ  |                               |