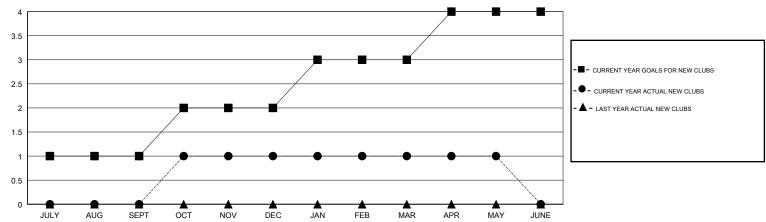

1             | 0         | 0             | JULY/AUG/SEPT         | 35                        | 31                      | 8                                            |
| OCT/NOV/DEC           | 1             | 1         | 0             | OCT/NOV/DEC           | 35                        | 32                      | 71                                           |
| JAN/FEB/MAR           | 1             | 0         | 0             | JAN/FEB/MAR           | 35                        | 16                      | 33                                           |
| APR/MAY/JUNE          | 1             | 0         | 0             | APR/MAY/JUNE          | 25                        | 10                      | 24                                           |

#### GOALS AND ACTUAL NEW CLUBS CUMULATIVE



### GOALS AND ACTUAL MEMBERS CUMULATIVE



| ı  |                               |
|----|-------------------------------|
| -1 | - MEMBER GROWTH NET GOAL      |
| -  | - MEMBER GROWTH ACTUAL        |
| -4 | - LAST YEAR MEMBERSHIP ACTUAL |
|    |                               |
|    |                               |
| ᆫ  |                               |

| DROPPED CLUBS: 0 |     |
|------------------|-----|
| DROPPED MEMBERS  |     |
| DECEASED         | 3   |
| CLUB CANCELLED   | 0   |
| OTHER            | 133 |
| TOTAL            | 136 |

| 17 CLUBS OF 26 ADDED 1 OR MORE |  |
|--------------------------------|--|
| NEW MEMBERS                    |  |
|                                |  |
|                                |  |

GENDER DISTRIBUTION

MALE 434 (67.71%)

FEMALE 207 (32.29%)